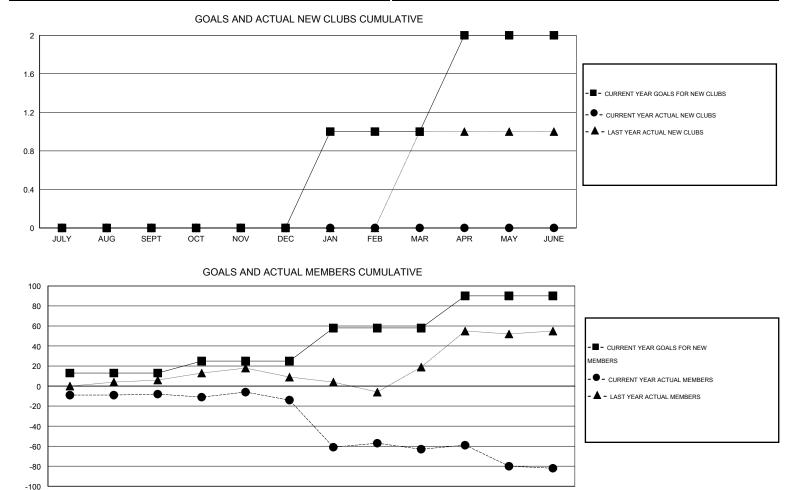

## GMT: Kenneth Schwols

| LOCATION NEW MEXICO |
|---------------------|
|---------------------|

GMT CA 1

|               |                  | Clubs            |                  |                  |                       |                    | Members                             |                    |                  |  |
|---------------|------------------|------------------|------------------|------------------|-----------------------|--------------------|-------------------------------------|--------------------|------------------|--|
|               | RESUL            | TS FOR 2014-2015 |                  |                  | RESULTS FOR 2014-2015 |                    |                                     |                    |                  |  |
| QUARTER       | NEW CLUB<br>GOAL | NEW CLUBS        | DROPPED<br>CLUBS | NET<br>GAIN/LOSS | QUARTER               | NEW MEMBER<br>GOAL | CHARTER AND<br>NEW MEMBERS<br>ADDED | DROPPED<br>MEMBERS | NET<br>GAIN/LOSS |  |
| JULY/AUG/SEPT | 0                | 0                | 0                | 0                | JULY/AUG/SEPT         | 13                 | 18                                  | 26                 | -8               |  |
| OCT/NOV/DEC   | 0                | 0                | 1                | -1               | OCT/NOV/DEC           | 12                 | 15                                  | 21                 | -6               |  |
| JAN/FEB/MAR   | 1                | 0                | 0                | 0                | JAN/FEB/MAR           | 33                 | 18                                  | 67                 | -49              |  |
| APR/MAY/JUNE  | 1                | 0                | 2                | -2               | APR/MAY/JUNE          | 32                 | 16                                  | 35                 | -19              |  |